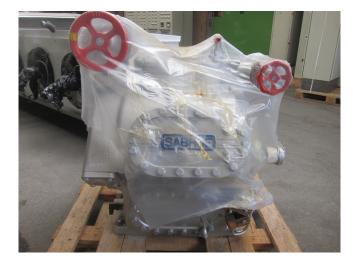

### Sabroe SMC 106 L MK3 (brand new)

## Used Sabroe SMC 106 L MK3 (brand new)

New Sabroe SMC 106 L MK3 ammonia compressor, complete with unloaded start and capacity control. This unit has a cooling capacity of 548,3 Kw based on +10°C/+40°C. \*Why choose for HOSBV? Were not only the largest used refrigeration specialist in Europe, but also, we deliver all equipment including an extensive test, warranty and industrial cleaning. \*Optional we can also perform a new paint job and arrange the logistics.