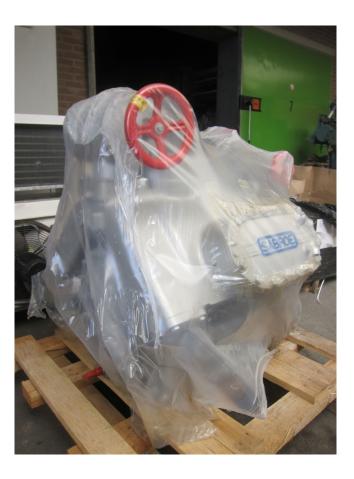

### Sabroe SMC 106 L MK3 (brand new)

## Used Sabroe SMC 106 L MK3 (brand new)

New Sabroe SMC 106 L MK3 ammonia compressor, complete with unloaded start and capacity control. This unit has a cooling capacity of 548,3 Kw based on +10°C/+40°C. \*Why choose for HOSBV? Were not only the largest used refrigeration specialist in Europe, but also, we deliver all equipment including an extensive test, warranty and industrial cleaning. \*Optional we can also perform a new paint job and arrange the logistics.