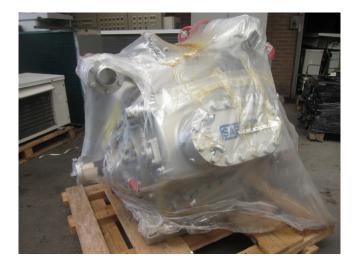

### Sabroe SMC 106 L MK3 (brand new)

## Used Sabroe SMC 106 L MK3 (brand new)

New Sabroe SMC 106 L MK3 ammonia compressor, complete with unloaded start and capacity control. This unit has a cooling capacity of 548,3 Kw based on +10°C/+40°C. \*Why choose for HOSBV? Were not only the largest used refrigeration specialist in Europe, but also, we deliver all equipment including an extensive test, warranty and industrial cleaning. \*Optional we can also perform a new paint job and arrange the logistics.