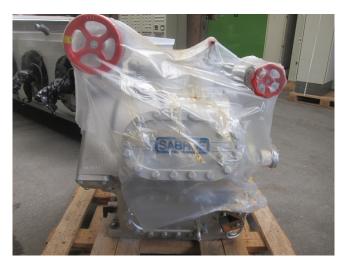

### Sabroe SMC 106 L MK3 (brand new)

## Used Sabroe SMC 106 L MK3 (brand new)

New Sabroe SMC 106 L MK3 ammonia compressor, complete with unloaded start and capacity control. This unit has a cooling capacity of 548,3 Kw based on +10°C/+40°C. \*Why choose for HOSBV? Were not only the largest used refrigeration specialist in Europe, but also, we deliver all equipment including an extensive test, warranty and industrial cleaning. \*Optional we can also perform a new paint job and arrange the logistics.