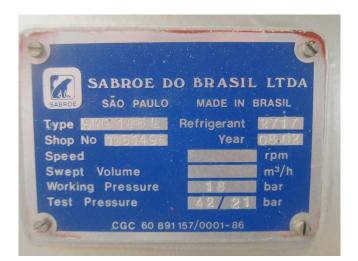

## Your partner for used commercial and industrial refrigeration equipment

**YORK** 01.06 Refrigeration **Specifications for** SMC 104-106-108 Mk3 and TSMC 108 Mk3, S-L-E The SMC/TSMC-type piston compressor can be fitted with a range of equipment, depend-ing on the function and requirements it is ex-pected to meet. the variants featured on the unit are marked The variants featured on the unit are marked with an 'x' in the following diagram, with the serial number stated below. Some of these variants are discussed in this Compressor type SMC 106L Designation Serial number 1061492 Refrigerant R717 🖄 R22 🖵 R134a 🖵 R404A 🖵 R507 🖵 UNISAB II Control- and regulating system Control Analogue Control System Thermopump Water cooled top and side covers Compressor cooling Air cooled top and side covers (water-cooled side covers) Oil cooling Oil cooling OSSI/HE8S Coupling Drive type V-belts Explosion-proof electrical design Pinion drive x Oil pump drive Chain drive Equipment for parallel operation SABROE OVUR-type oil separator