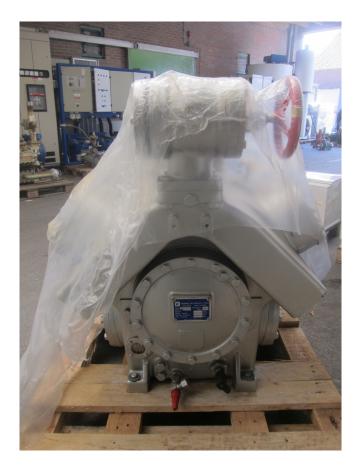

### Sabroe SMC 106 L MK3 (brand new)

## Used Sabroe SMC 106 L MK3 (brand new)

New Sabroe SMC 106 L MK3 ammonia compressor, complete with unloaded start and capacity control. This unit has a cooling capacity of 548,3 Kw based on +10°C/+40°C. \*Why choose for HOSBV? Were not only the largest used refrigeration specialist in Europe, but also, we deliver all equipment including an extensive test, warranty and industrial cleaning. \*Optional we can also perform a new paint job and arrange the logistics.