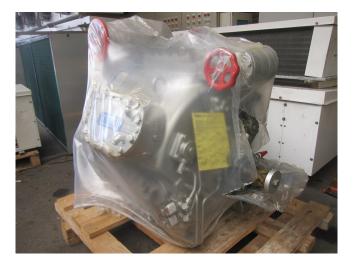

### Sabroe SMC 106 L MK3 (brand new)

## Used Sabroe SMC 106 L MK3 (brand new)

New Sabroe SMC 106 L MK3 ammonia compressor, complete with unloaded start and capacity control. This unit has a cooling capacity of 548,3 Kw based on +10°C/+40°C. \*Why choose for HOSBV? Were not only the largest used refrigeration specialist in Europe, but also, we deliver all equipment including an extensive test, warranty and industrial cleaning. \*Optional we can also perform a new paint job and arrange the logistics.